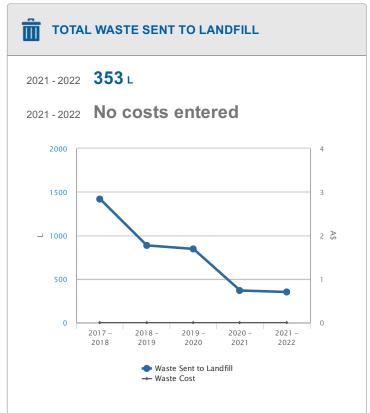

#### **EXPLORE YOUR PERFORMANCE**

More information about your performance including trends and breakdowns can be found in MyEarthCheck.