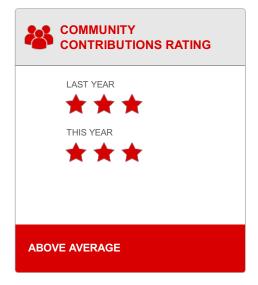

#### COMMUNITY **CONTRIBUTIONS RATING**

- 1. CONSIDER SOURCING SUPPLIES LOCALLY, WHERE FEASIBLE.
- 2. ESTABLISH A PURCHASING POLICY FOR THE PROCUREMENT OF LOCAL PRODUCTS AND SERVICES.
- 3. PROVIDE LOCAL BUSINESSES THE OPPORTUNITY TO SELL PRODUCTS AND SERVICES TO YOUR BUSINESS E.G. IN THE GIFT SHOP.
- **4.** PROVIDE TRAINING TO STAFF ON SUSTAINABILITY ISSUES
- 5. SUSTAINABLE COMMUNITIES
- 6. IF YOU ARE INTERESTED IN SUSTAINABILITY TRAINING, PLEASE CONTACT EARTHCHECK.