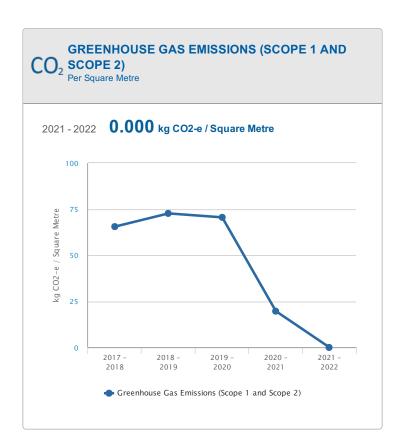

#### **EXPLORE YOUR PERFORMANCE**

More information about your performance including trends and breakdowns can be found in MyEarthCheck.