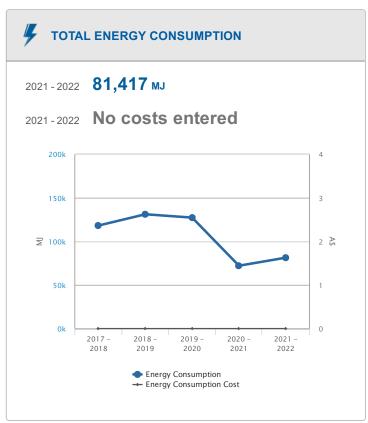

#### **EXPLORE YOUR PERFORMANCE**

More information about your performance including trends and breakdowns can be found in MyEarthCheck.