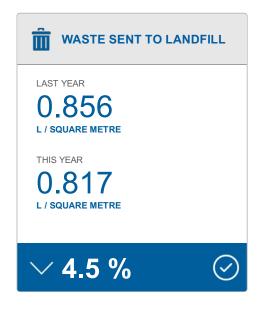

## WATER SAVINGS RATING

- 1. IMPLEMENT A REGULAR MAINTENANCE SCHEDULE FOR WATER DEVICES. PIPES AND SYSTEMS.
- 2. INSTALL LOW/DUAL FLUSH TOILETS TO REDUCE YOUR WATER CONSUMPTION.
- 3. INSTALL LOW FLOW TAP/FAUCET FITTINGS TO REDUCE YOUR WATER CONSUMPTION.
- 4. INSTALL LOW FLOW SHOWER FITTINGS TO REDUCE YOUR WATER CONSUMPTION.
- 5. CONSIDER COLLECTING, STORING AND/OR USING RAINWATER.
- 6. I FAKS AND WATER MONITORING FACTSHEET
- 7. REDUCING WATER CONSUMPTION (I)
- 8. REDUCING WATER CONSUMPTION (II)
- 9. IF YOU WOULD LIKE PERSONALISED ADVICE ON WATER SAVING STRATEGIES, PLEASE CONTACT EARTHCHECK.