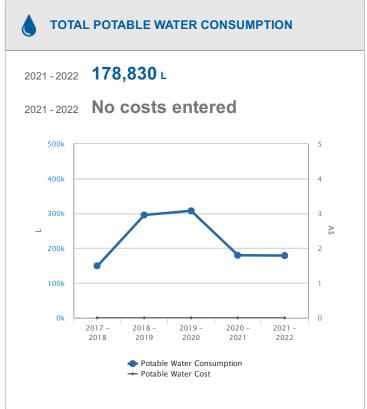

#### **EXPLORE YOUR PERFORMANCE**

More information about your performance including trends and breakdowns can be found in MyEarthCheck.