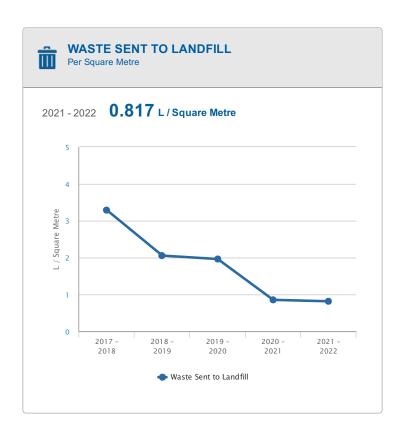

#### **EXPLORE YOUR PERFORMANCE**

More information about your performance including trends and breakdowns can be found in MyEarthCheck.