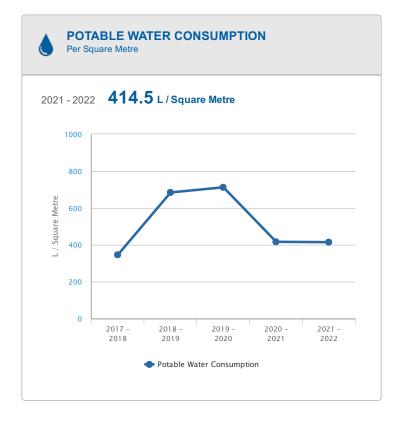

#### **EXPLORE YOUR PERFORMANCE**

More information about your performance including trends and breakdowns can be found in MyEarthCheck.

## WATER SAVINGS RATING

- 1. IMPLEMENT A REGULAR MAINTENANCE SCHEDULE FOR WATER DEVICES. PIPES AND SYSTEMS.
- 2. INSTALL LOW/DUAL FLUSH TOILETS TO REDUCE YOUR WATER CONSUMPTION.
- 3. INSTALL LOW FLOW TAP/FAUCET FITTINGS TO REDUCE YOUR WATER CONSUMPTION.
- 4. INSTALL LOW FLOW SHOWER FITTINGS TO REDUCE YOUR WATER CONSUMPTION.
- 5. CONSIDER COLLECTING, STORING AND/OR USING RAINWATER.
- 6. I FAKS AND WATER MONITORING FACTSHEET
- 7. REDUCING WATER CONSUMPTION (I)
- 8. REDUCING WATER CONSUMPTION (II)
- 9. IF YOU WOULD LIKE PERSONALISED ADVICE ON WATER SAVING STRATEGIES, PLEASE CONTACT EARTHCHECK.