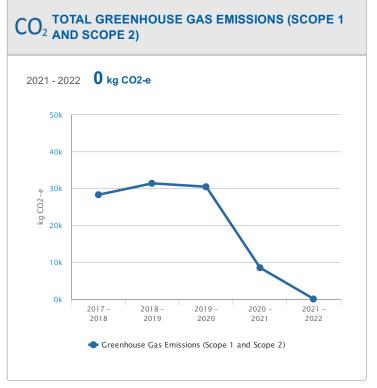

#### **EXPLORE YOUR PERFORMANCE**

More information about your performance including trends and breakdowns can be found in MyEarthCheck.