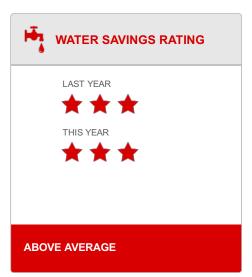

## WATER SAVINGS RATING

- 1. IMPLEMENT A REGULAR MAINTENANCE SCHEDULE FOR WATER DEVICES. PIPES AND SYSTEMS.
- 2. INSTALL LOW/DUAL FLUSH TOILETS TO REDUCE YOUR WATER CONSUMPTION.
- 3. INSTALL LOW FLOW TAP/FAUCET FITTINGS TO REDUCE YOUR WATER CONSUMPTION.
- 4. INSTALL LOW FLOW SHOWER FITTINGS TO REDUCE YOUR WATER CONSUMPTION.
- 5. CONSIDER COLLECTING, STORING AND/OR USING RAINWATER.
- 6. I FAKS AND WATER MONITORING FACTSHEET
- 7. REDUCING WATER CONSUMPTION (I)
- 8. REDUCING WATER CONSUMPTION (II)
- 9. IF YOU WOULD LIKE PERSONALISED ADVICE ON WATER SAVING STRATEGIES, PLEASE CONTACT EARTHCHECK.