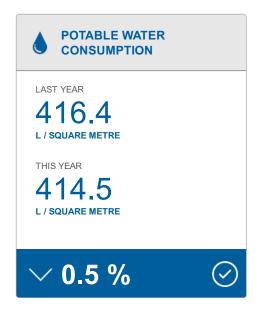

## WATER SAVINGS RATING

- 1. IMPLEMENT A REGULAR MAINTENANCE SCHEDULE FOR WATER DEVICES. PIPES AND SYSTEMS.
- 2. INSTALL LOW/DUAL FLUSH TOILETS TO REDUCE YOUR WATER CONSUMPTION.
- 3. INSTALL LOW FLOW TAP/FAUCET FITTINGS TO REDUCE YOUR WATER CONSUMPTION.
- 4. INSTALL LOW FLOW SHOWER FITTINGS TO REDUCE YOUR WATER CONSUMPTION.
- 5. CONSIDER COLLECTING, STORING AND/OR USING RAINWATER.
- 6. I FAKS AND WATER MONITORING FACTSHEET
- 7. REDUCING WATER CONSUMPTION (I)
- 8. REDUCING WATER CONSUMPTION (II)
- 9. IF YOU WOULD LIKE PERSONALISED ADVICE ON WATER SAVING STRATEGIES, PLEASE CONTACT EARTHCHECK.