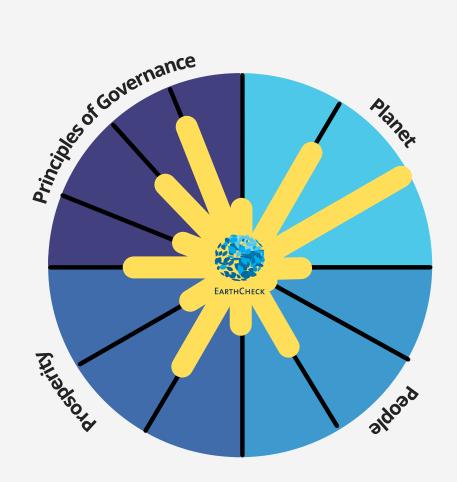

EarthCheck has deep understanding and experience measuring the underlying principles of ESG. The World Economic Forum has distilled myriad ESG factors into 4 pillars: Principles of Governance, Planet, People and Prosperity. The EarthCheck Company Standard covers all core element of the 4 pillars which reflects the comprehensive nature and adaptability of the science that forms the foundation of EarthCheck's certification and benchmarking platform.